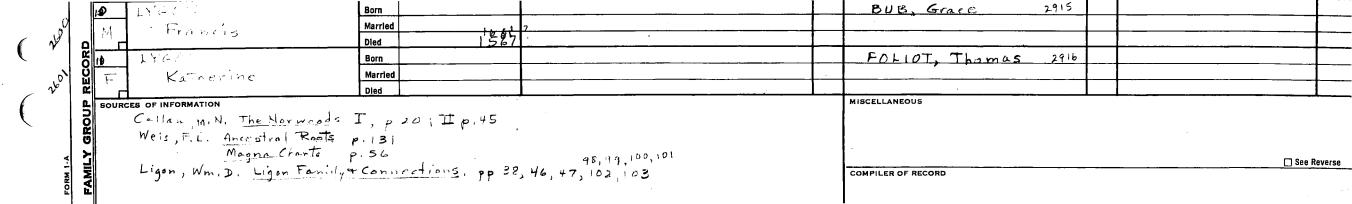

|  |
| 50 |      | М                 | Hugh                | Married         |                                         |              |                                         |               |                 | 2)                                               | FOLIOT, Barbara 2914      |                                                  | of Upton on Severn Worcester          | ~            |  |
| γ  | 2    | ∟⊢⊢               | J.                  | Died            |                                         |              | · · · · · · · · · · · · · · · · · · ·   |               |                 |                                                  | <b>7</b> -                |                                                  |                                       |              |  |



|              |                                                            |                 | ······································ | Father 1 =                            | WANDOWS          | y Mortchair     | Ī            | 1                                              |           | SURNAME                                          | - 1              |
|--------------|------------------------------------------------------------|-----------------|----------------------------------------|---------------------------------------|------------------|-----------------|--------------|------------------------------------------------|-----------|--------------------------------------------------|------------------|
| HUS          | BAND LEWANDOWS                                             |