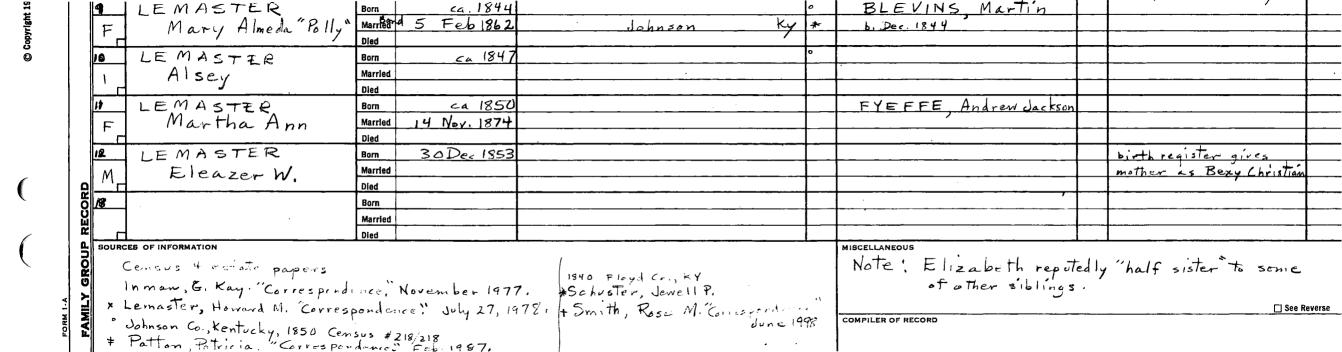

| <del>4</del> :                         | <del></del> :        | none                           | <del>   </del>                                   | <del></del>    |
| 1                                                                           | F Elizabeth "Bet                     | Married                 |                                        | · · · •              |                                | <del>                                     </del> | -              |
| oo i                                                                        | H 17                                 | U180                    | · · · · · · · · · · · · · · · · · · ·  |                      |                                | hus Saine Cous Constanu                          | 1              |



|    |      | 25                | 90                  |                 |                                         | Father       | LYGON, SIN) RI                          | chard 28115   |                 |                                                  |                           | 4                                                | SURNAME LYGON                         |              |  |
|----|------|-------------------|---------------------|-----------------|-----------------------------------------|--------------|-----------------------------------------|---------------|-----------------|--------------------------------------------------|---------------------------|--------------------------------------------------|---------------------------------------|--------------|--|
|    |